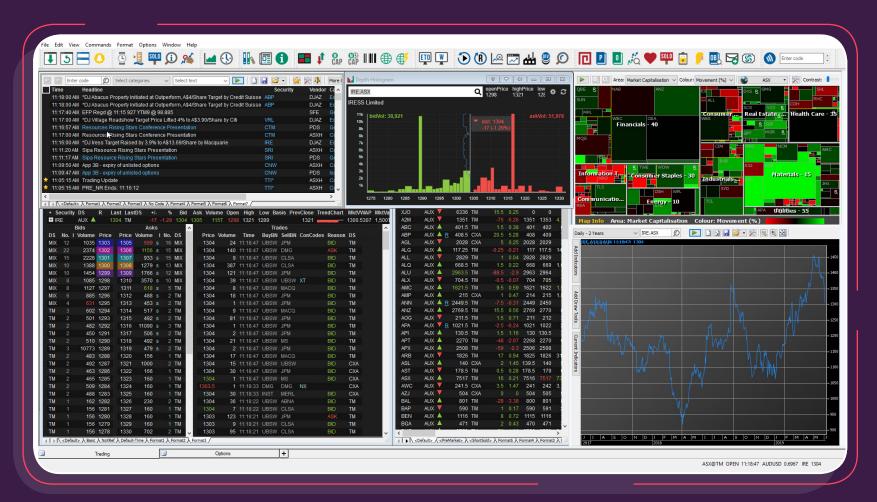

# Show me what it looks like

Customisable dashboard overview.

# Can you break it down for me?