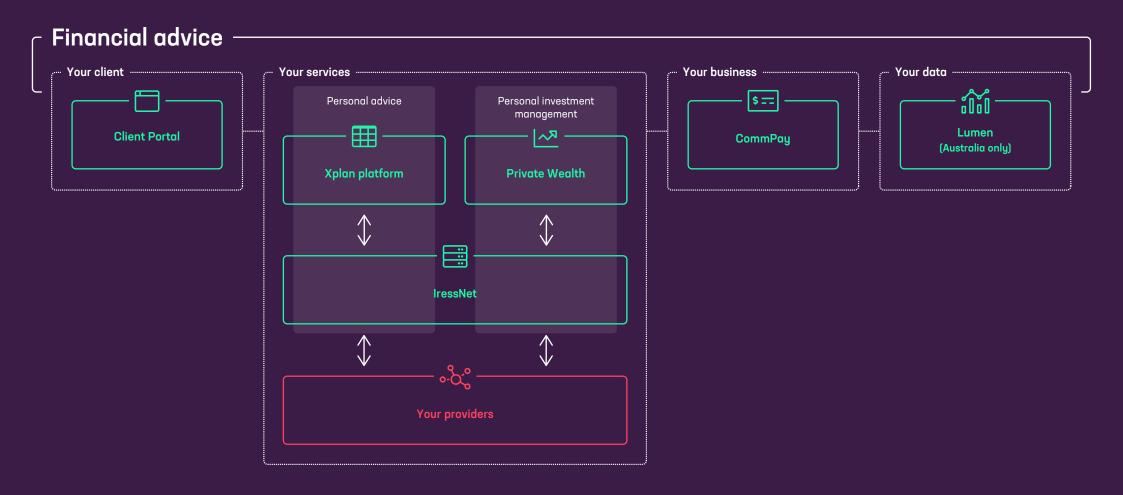

# Can you draw a picture for me?

# Can you break it down for me?

### **Client Portal**

Accessible via mobile, tablet, laptop and desktop, Client Portal is contemporary and easy to navigate—your clients can engage with their financial information and interact directly with your business through secure messaging.

## **Xplan**

A complete and comprehensive financial planning and wealth management software for advice practices of any size—from the smallest IFA to the largest network and nationals.

Supporting all types of advice, from simple through to complex needs, Xplan allows you to manage the entire advice process from discovery, current position, goal-setting, analysis, strategy development, production recommendations, advice documentation through to implementation and ongoing review.

## **Private Wealth**

This 100% web-based, fully hosted and managed software is tailored to the specific client and workflow requirements of personal investment managers.

It seamlessly integrates client and portfolio management, together with advice and order execution. With one client view, Private Wealth supports your entire service proposition, saves time and reduces risk.

#### **IressNet**

IressNet is centralised infrastructure hosted by Iress that automates the collection, validation and reconciliation of key client data (held by third-parties, such as investment funds) and passing to your Xplan site.

## **CommPay**

Effortlessly streamlines and automates all areas of your revenue management in one place.

From uploading supplier statements to invoicing, reconciliation and reporting—these can all be executed using CommPay.

## Lumen (Australia only)

Lumen provides you with data-driven analytics for compliance and key risk indicator (KRI) monitoring, together with interactive dashboards, automated alerts and reporting.

With this in-depth view of the operational and compliance performance of your license—and your authorised representatives and overall network—you can identify and manage potential risks.