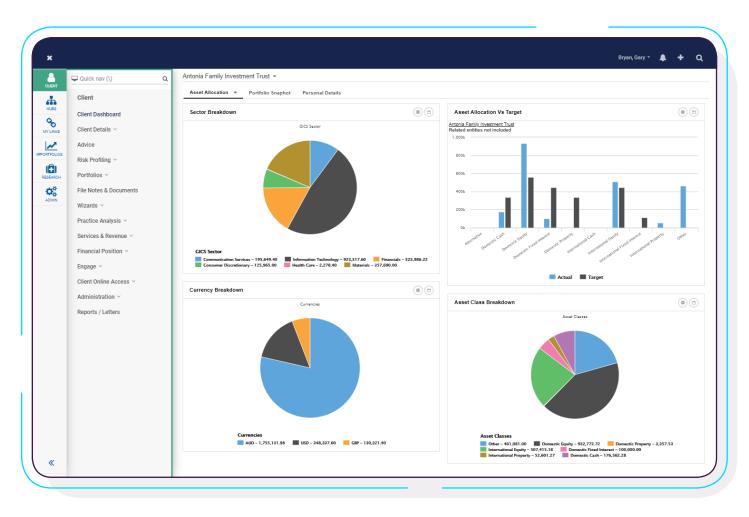

Client portfolio homepage provides an at-a-glance view of portfolio valuation, fund performance and change in values.

View a client's entire portfolio.