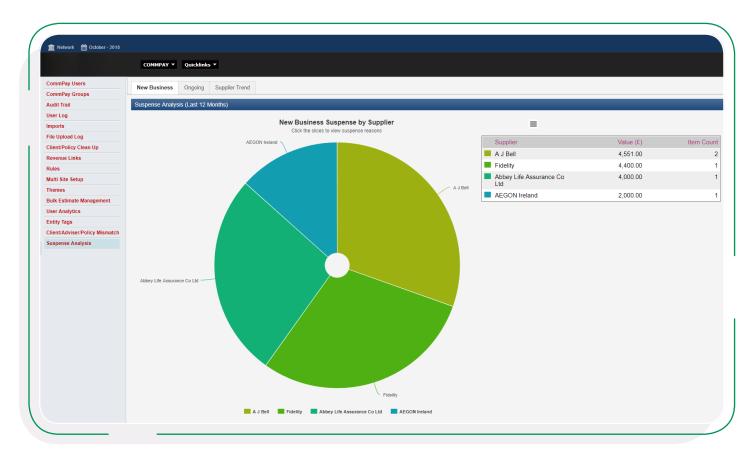

## **CommPay**

Effortlessly streamlines and automates all areas of your revenue management in one place.

From uploading supplier statements to invoicing, reconciliation and reporting—these can all be executed using CommPay.

Suspense Analysis-New Business screen.

View all clients under a licensee by age & implemented strategy.

Used for the retirees in an aggressive strategy KRI.