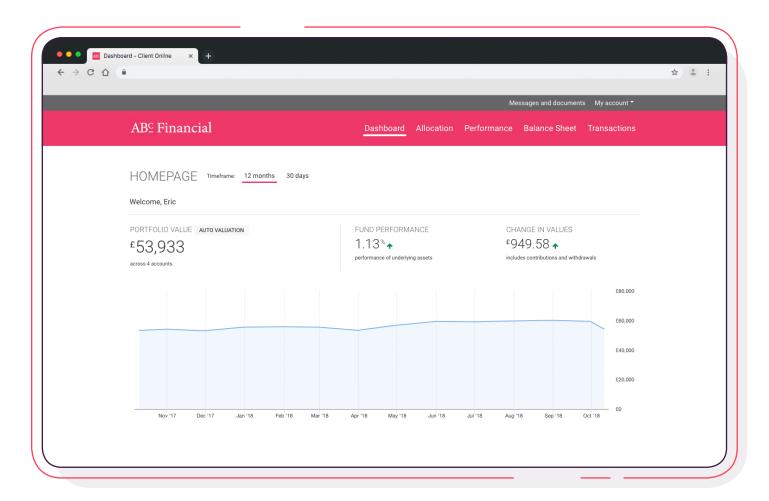

### **Client Portal**

Accessible via mobile, tablet, laptop and desktop, Client Portal is contemporary and easy to navigate—your clients can engage with their financial information and interact directly with your business through secure messaging.

Client portfolio homepage provides an at-a-glance view of portfolio valuation, fund performance and change in values.

View a client's entire portfolio.