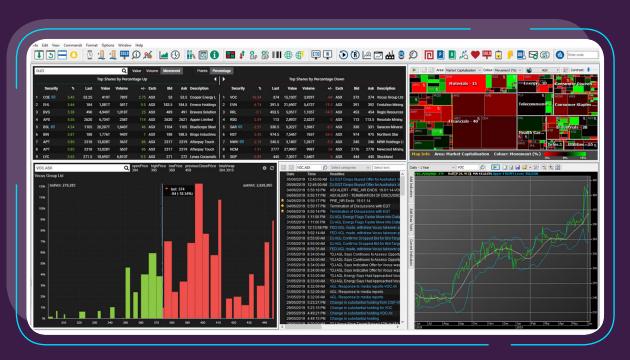

### Show me what it looks like

Security information fact sheet.

### Market data

Provides real-time quotes, full market depth, regulatory and company news plus macroeconomic, price and trade data on one platform.

### Market analysis

Provides a market summary, alerts, heatmap, historical and real-time charting capabilities, as well as broker share activity and market replay tools.

### **Security Analytics**

Access in-depth company profiles, financial and shareholding information including:

- Annual and interim financial statements with up to 10-year history.
- Consensus estimates with a three-year forecast, actuals and historical data.
- Top shareholder ranking both current and historical comparisons.