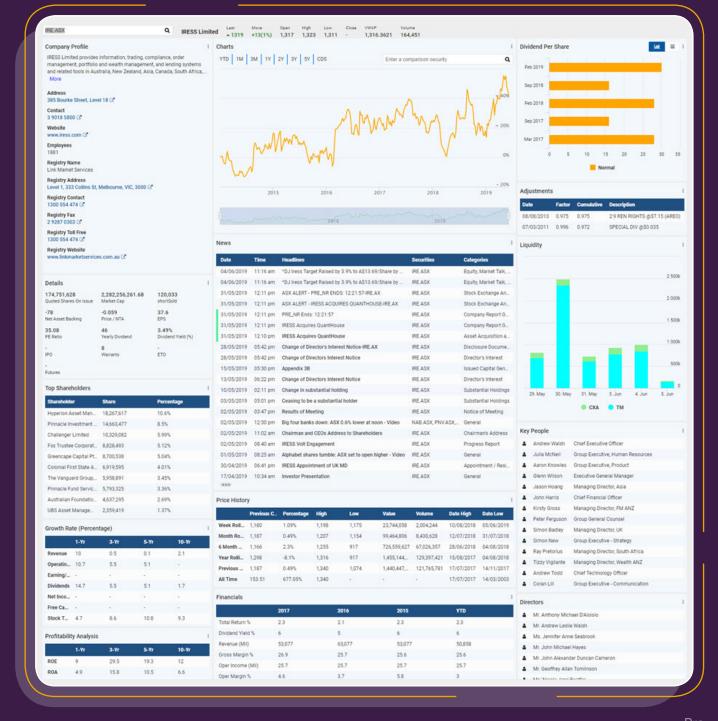

### Show me what it looks like

Security information fact sheet.

### **Security Analytics**

Access in-depth company profiles, financial and shareholding information including:

- Annual and interim financial statements with up to 10-year history.
- Consensus estimates with a three-year forecast, actuals and historical data.
- Top shareholder ranking both current and historical comparisons.